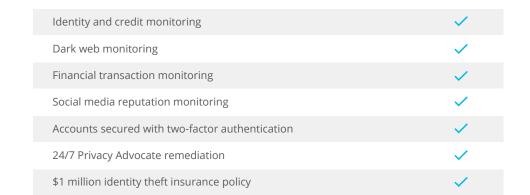

## **Comprehensive identity monitoring**

Our proprietary monitoring platform detects high-risk activity to alert you at the first sign of fraud. We scour the dark web for compromised credentials and monitor financial transactions, all while keeping tabs on your credit reports.

## **Identity theft reimbursement**

You never have to worry about covering the costs of identity theft. PrivacyArmor's \$1 million identity theft insurance policy<sup>†</sup> covers any out-of-pocket expenses, lost wages, or legal fees. Plus, we'll reimburse funds stolen from your bank, HSA, or 401(k) accounts.

# The most extensive **identity protection** plan available

From the moment you enroll in PrivacyArmor®, you are automatically covered with:

Identity monitoring and alerts

24/7 Privacy Advocate® support

\$1 million identity theft insurance policy<sup>†</sup>