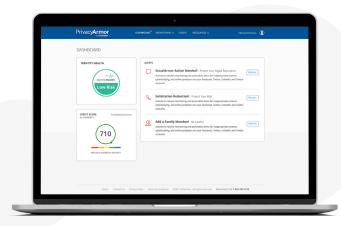

## **Comprehensive identity monitoring**

Our proprietary monitoring platform detects high-risk activity to alert you at the first sign of fraud. We scour the dark web for compromised credentials and monitor financial transactions, all while keeping tabs on your credit reports.

## How it works

#### We monitor

Our advanced technology looks for suspicious activity associated with your personal profile.

#### We alert

We alert you to any activity associated with your account.